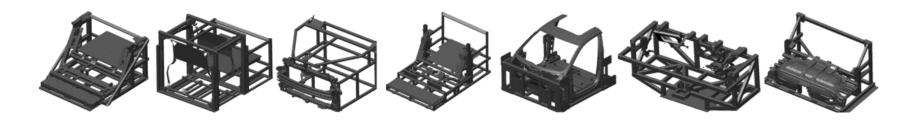

krest for a vehicle seat with a tilt-adjustable backrest head (BMW AG) Patent - 50 2008 014 835.3 - Backrest for a vehicle seat with a tilt-adjustable backrest head(BMW AG) Patent - 10 2014 219 867.4 - Comfort headrest and seat with a comfort headrest (BMW AG)





# **Processes**

## © Copyright 2024 JENDROL







#### OWN DEVELOPMENT

Ideas concepts Drawing up

#### OWN CAD und CAM

CATIA V5 - Design HyperMILL - CNC programming PowerInspect – 3D measurement

### OWN PRODUCTION

CNC milling steel and aluminum CNC model making milling CNC Plasma cutting 3D measurement Welding WIG + MIG

### **OWN ASSEMBLY**

Assembly with torque logging Product lineup for the customer Building our products on site at the customer's site Checking and recording the assembly







© Copyright 2024 JENDROL





BMW



BMW



PORSCHE



SKODA



PORSCHE

## Products Automotive -> Mounting / Assembly devices

© Copyright 2024 JENDROL



## Products Automotive → Measuring gauges for plastic parts

© Copyright 2024 JENDROL





.









# Products Rail → Fall protection