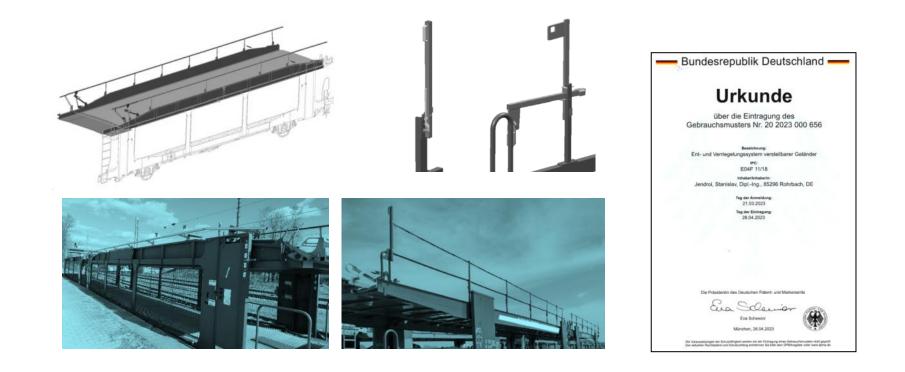

#### Patent and utility model (of the managing director):

Utility model - 20 2023 000 656.2- Ent- Unlocking and locking system of adjustable railings Patent - 10 2007 004 767.5 - Backrest for a vehicle seat with a tilt-adjustable backrest head (BMW AG) Patent - 50 2008 014 835.3 - Backrest for a vehicle seat with a tilt-adjustable backrest head(BMW AG) Patent - 10 2014 219 867.4 - Comfort headrest and seat with a comfort headrest (BMW AG)

# Products Rail → Fall protection